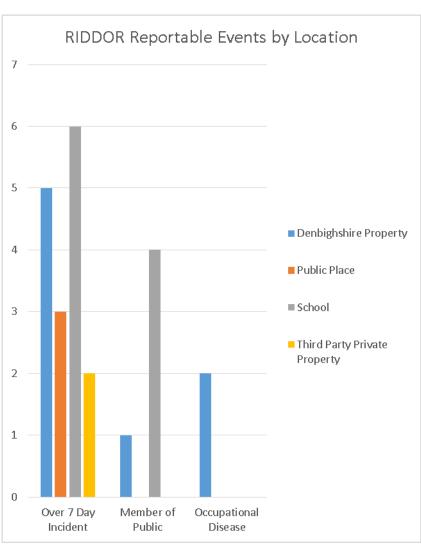

### 5. Injuries By Type

### 7. Cause of Incident by Location

| Causes of Recorded Injury/Accidents | Denbighshire<br>Property | Public<br>Place | Road<br>Traffic<br>Incident | School | School<br>Offsite<br>Incident | Third Party<br>Private<br>Property | Grand<br>Total |
|-------------------------------------|--------------------------|-----------------|-----------------------------|--------|-------------------------------|------------------------------------|----------------|
| Animal                              | 2                        |                 |                             | 3      |                               | 2                                  | 7              |
| Challenging Behaviour               | 47                       | 18              |                             | 83     | 2                             | 9                                  | 159            |
| Client/Service User Observation     | 2                        |                 |                             |        |                               |                                    | 2              |
| Contact with Moving Machinery       | 1                        |                 |                             | 1      |                               |                                    | 2              |
| Electricity                         | 4                        |                 |                             | 1      |                               |                                    | 5              |
| Fall From Height                    | 16                       |                 |                             | 13     | 1                             | 1                                  | 31             |
| Falling Object                      | 13                       | 1               |                             | 6      |                               |                                    | 20             |
| Inappropriate Behaviour             | 22                       | 4               |                             | 7      |                               | 5                                  | 38             |
| Manual Handling                     | 14                       | 8               |                             | 8      |                               | 5                                  | 35             |
| Slip, Trip or Fall                  | 285                      | 19              | 1                           | 103    | 2                             | 178                                | 588            |
| Dangerous Occurrence                | 28                       |                 |                             | 2      | 1                             | 3                                  | 34             |
| Sports Injury                       | 68                       | 1               |                             | 36     | 2                             |                                    | 107            |
| Playground Incident                 | 46                       |                 |                             | 68     |                               |                                    | 114            |
| Trap, Pinch or Entanglement         | 15                       | 1               |                             | 17     |                               | 1                                  | 34             |
| Strike Against                      | 68                       | 3               | 1                           | 12     | 1                             |                                    | 85             |
| Minor Medical                       | 23                       | 3               |                             | 2      |                               | 49                                 | 77             |
| Transport/Vehicle                   | 7                        | 14              | 8                           | 5      |                               | 5                                  | 39             |
| Thrown/Ejected Object               | 5                        | 5               |                             | 9      | 1                             | 1                                  | 21             |
| Property Damage                     | 5                        | 2               |                             |        |                               |                                    | 7              |
| Faint/Seizure                       | 21                       |                 |                             | 6      |                               | 9                                  | 36             |
| Physical Assault                    | 4                        |                 |                             | 17     | 2                             |                                    | 23             |
| Loss / Theft of Property            | 6                        |                 |                             | 1      |                               | 2                                  | 9              |
| Psychological                       | 3                        | 2               |                             | 2      | 1                             | 5                                  | 13             |
| Work Equipment/Machine              | 5                        | 2               |                             | 2      |                               |                                    | 9              |
| Hot Material                        | 7                        |                 |                             | 18     |                               | 1                                  | 26             |
| Verbal Assault                      | 6                        | 5               |                             | 2      |                               | 3                                  | 16             |
| Witness                             | 1                        |                 | 1                           |        |                               | 1                                  | 3              |
| Missing Client/Service User         | 1                        |                 |                             | 1      |                               |                                    | 2              |
| Chemical/Substance                  | 11                       | 2               |                             | 6      |                               | 1                                  | 20             |
| Sharp/Abrasive Material             | 15                       | 2               |                             | 5      |                               | 1                                  | 23             |
| Vandalism                           | 3                        | 1               |                             | 3      |                               |                                    | 7              |
| Hand Tools                          | 7                        |                 |                             | 2      |                               |                                    | 9              |
| Lifting Equipment                   | 1                        |                 |                             |        |                               | 1                                  | 2              |
| Fire/Explosion                      |                          | 1               |                             | 4      |                               | 1                                  | 6              |