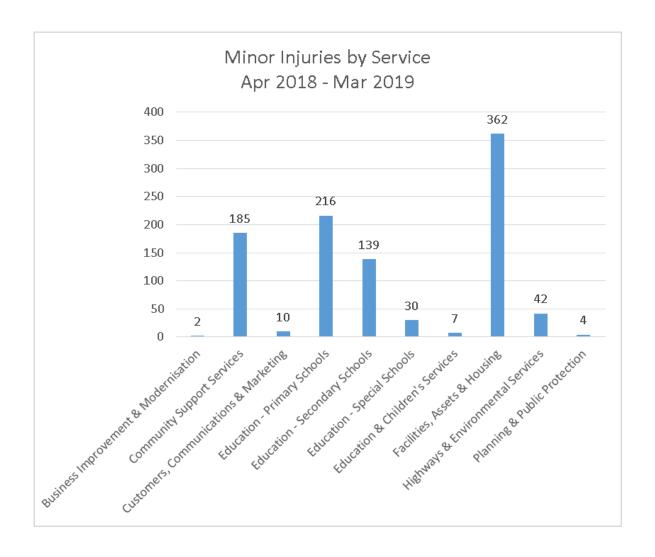

chools          | Over 7 Day Incident  | Challenging behaviour from pupil                     |
| 13/03/2019 | Cefndy Enterprises,      | гарп                 | Chancinging Deliavious          | Laddation Special Schools            | Over 7 Day moderit   | Chancinging Deliaviour Holli pupil                   |
| 25/03/2019 | Rhyl                     | Employee             | Slip, Trip or Fall              | Community Support Services           | Over 7 Day Incident  | Slip, trip, fall                                     |
| 23/03/2019 | ixiiyi                   | Linbioyee            | Silp, IIIP OI Fall              | community support services           | over 7 Day incluent  | Joinh, mih, iali                                     |

### 3. Minor Injuries Reported for the financial year





### 4. Incidents Involving Vehicle & Asset Damage

| Vehicle Incidents                 | 2015/2016 | 2016/2017 | 2017/2018 | 2018/2019 |
|-----------------------------------|-----------|-----------|-----------|-----------|
| Adult & Business Services         | 1         |           |           |           |
| Children & Family Services        |           | 1         |           |           |
| Communications, Marketing &       |           |           |           |           |
| Leisure                           | 7         | 2         |           |           |
| Community Support Services        |           | 1         | 2         | 1         |
| Customers & Education Support     | 1         |           |           |           |
| Customers, Communications &       |           |