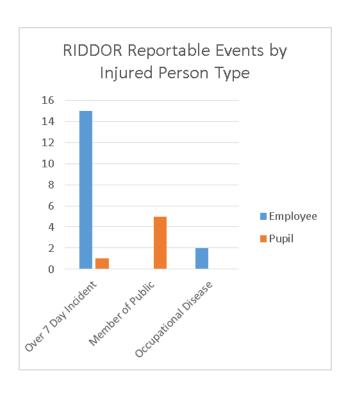

ools   |           |           | 1         | 4         |
| Education - Secondary Schools |           |           | 2         | 2         |
| Education - Special Schools   |           | 2         | 2         | 4         |
| Facilities, Assets & Housing  |           | 1         | 1         | 2         |
| Highways & Environmental      |           |           |           |           |
| Services                      |           | 5         | 2         | 7         |
| Housing & Community           |           |           |           |           |
| Development                   | 1         |           |           |           |
| School                        | 6         | 2         |           |           |
| Grand Total                   | 13        | 17        | 10        | 23        |







#### **Details of RIDDOR Reported Events**

| Date       | Incident Location        | Injured Person       | Acc / Inc Type                  | Service                              | RIDDOR Category      | Detail                                               |
|------------|--------------------------|----------------------|---------------------------------|--------------------------------------|----------------------|------------------------------------------------------|
|            | Lon Parcwr Depot,        |                      |                                 | Highways & Environmental             | <u> </u>             |                                                      |
| 23/04/2018 | Ruthin                   | Employee             | Slip, Trip or Fall              | - '