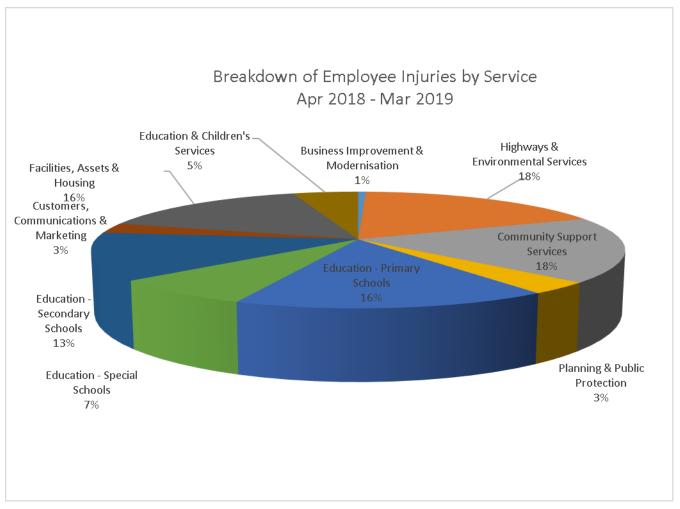

|           | 1         | 5         |
| Education - Secondary Schools     |           | 2         | 1         | 3         |
| Education - Special Schools       |           |           |           | 1         |
| Education & Children's Services   |           |           | 1         | 1         |
| Facilities, Assets & Housing      |           |           | 7         | 8         |
| Highways & Environmental Services | 5         | 4         | 22        | 11        |
| Planning & Public Protection      |           |           | 1         | 1         |
| School                            | 3         |           |           |           |
| Grand Total                       | 14        | 16        | 39        | 36        |

### 5. Injuries By Type



#### 6. Injuries By Injured Person Type





### 7. Cause of Incident by Location

| Causes of Recorded Injury/Accidents | Denbighshire<br>Property | Public<br>Place | Road<br>Traffic<br>Incident | School | School<br>Offsite<br>Incident | Third Party<br>Private<br>Property | Grand<br>Total |
|-------------------------------------|--------------------------|-----------------|-----------------------------|--------|-------------------------------|------------------------------------|----------------|
| Animal                              | 2                        |                 |                             | 3      |                               | 2                                  | 7              |
| Challenging Behaviour               | 47                       | 18              |                             | 83     | 2