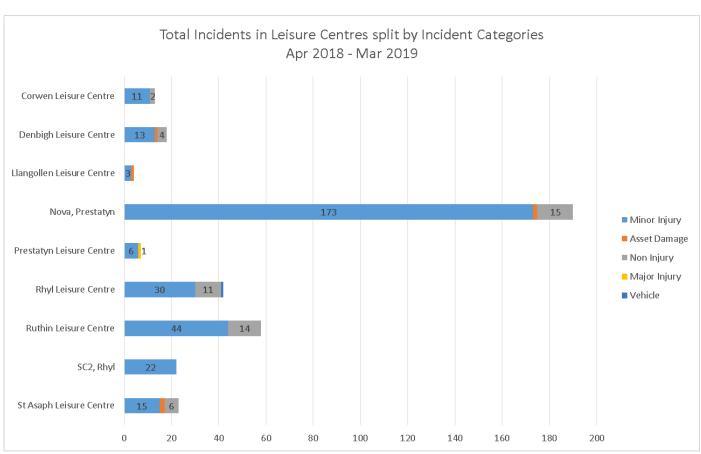

### 4. Incidents Involving Vehicle & Asset Damage

| Vehicle Incidents                 | 2015/2016 | 2016/2017 | 2017/2018 | 2018/2019 |
|-----------------------------------|-----------|-----------|-----------|-----------|
| Adult & Business Services         | 1         |           |           |           |
| Children & Family Services        |           | 1         |           |           |
| Communications, Marketing &       |           |           |           |           |
| Leisure                           | 7         | 2         |           |           |
| Community Support Services        |           | 1         | 2         | 1         |
| Customers & Education Support     | 1         |           |           |           |
| Customers, Communications &       |           |           |           |           |
| Marketing                         |           | 2         | 1         | 1         |
| Education - Primary Schools       |           |           |           | 1         |
| Education - Special Schools       | 1         |           |           | 1         |
| Education & Children's Services   |           |           |           | 3         |
| Facilities, Assets & Housing      |           |           | 3         | 1         |
|                                   |           |           |           |           |
| Highways & Environmental Services | 17        | 23        | 20        | 13        |
| Grand Total                       | 27        | 29        | 26        | 21        |

| Asset Damage                      | 2015/2016 | 2016/2017 | 2017/2018 | 2018/2019 |
|-----------------------------------|-----------|-----------|-----------|-----------|
| Adult & Business Services         |           | 1         |           |           |
| Communications, Marketing &       |           |           |           |           |
| Leisure                           | 4         | 4         |           |           |
| Community Support Services        |           | 3         | 2         | 4         |
| Customers & Education Support     | 2         |           |           |           |
| Customers, Communications &       |           |           |           |           |
| Marketing                         |           | 2         | 4         | 2         |
| Education - Primary Schools       |           |           | 1         | 5         |
| Education - Secondary Schools     |           | 2         | 1         | 3         |
| Education - Special Schools       |           |           |           | 1         |
| Education & Children's Services   |           |           | 1         | 1         |
| Facilities, Assets & Housing      |           |           | 7         | 8         |
| Highways & Environmental Services | 5         | 4         | 22        | 11        |
| Planning & Public Protection      |           |           | 1         | 1         |
| School                            | 3         |           |           |           |
| Grand Total                       | 14        | 16        | 39        | 36        |