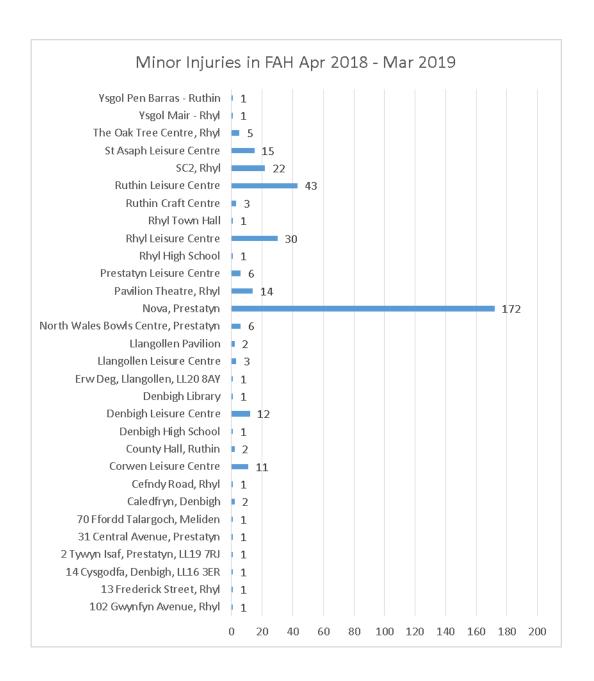

ools          | Over 7 Day Incident  | Challenging behaviour from pupil                     |
| 13/03/2019 | Cefndy Enterprises,      | гарп                 | Chancinging Deliavious          | Laddation Special Schools            | Over 7 Day moderit   | Chancinging Deliaviour Holli pupil                   |
| 25/03/2019 | Rhyl                     | Employee             | Slip, Trip or Fall              | Community Support Services           | Over 7 Day Incident  | Slip, trip, fall                                     |
| 23/03/2019 | ixiiyi                   | Linbioyee            | Silp, IIIP OI Fall              | community support services           | over 7 Day incluent  | Joinh, mih, iali                                     |

### 3. Minor Injuries Reported for the financial year





### 4. Incidents Involving Vehicle & Asset Damage

| Vehicle Incidents                 | 2015/2016 | 2016/2017 | 2017/2018 | 2018/2019 |
|-----------------------------------|-----------|-----------|-----------|-----------|
| Adult & Business Services         | 1         |           |           |           |
| Children & Family Services        |           | 1         |           |           |
| Communications, Marketing &       |           |           |           |           |
| Leisure                           | 7         | 2         |           |           |
| Community Support Services        |           | 1         | 2         | 1         |
| Customers & Education Support     | 1         |           |           |           |
| Customers, Communications &       |           |