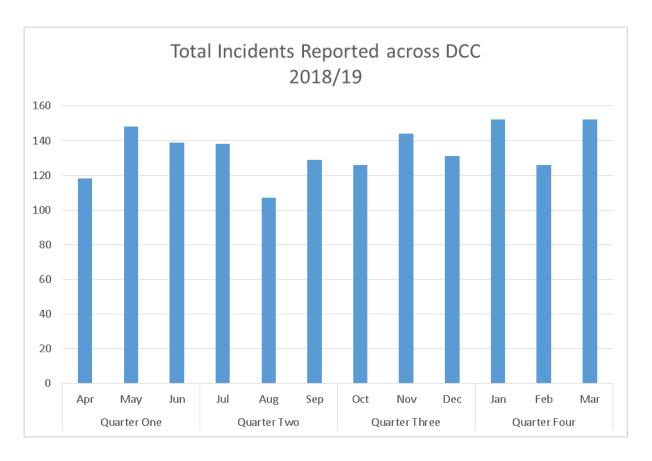

### 1. Total Reported Incidents

|       | 2016/2017 | 2017/2018 | 2018/2019 |
|-------|-----------|-----------|-----------|
| TOTAL | 1291      | 1546      | 1610      |

| Location of Incidents |              |              |              |        |          |          |                    |  |  |  |
|-----------------------|--------------|--------------|--------------|--------|----------|----------|--------------------|--|--|--|
|                       |              |              |              |        |          | Third    |                    |  |  |  |
|                       |              |              |              |        | School   | Party    |                    |  |  |  |
|                       | Denbighshire |              | Road Traffic |        | Offsite  | Private  |                    |  |  |  |
|                       | Property     | Public Place | Incident     | School | Incident | Property | <b>Grand Total</b> |  |  |  |
| Asset Damage          | 15           | 7            | 1            | 10     |          | 3        | 36                 |  |  |  |
| Major Injury          | 8            | 3            |              | 10     |          | 2        | 23                 |  |  |  |
| Minor Injury          | 496          | 38           | 3            | 377    | 10       | 73       | 997                |  |  |  |
| Non Injury            | 241          | 37           | 2            | 46     | 3        | 204      | 533                |  |  |  |
| Vehicle               | 3            | 9            | 5            | 2      |          | 2        | 21                 |  |  |  |
| <b>Grand Total</b>    | 763          | 94           | 11           | 445    | 13       | 284      | 1610               |  |  |  |