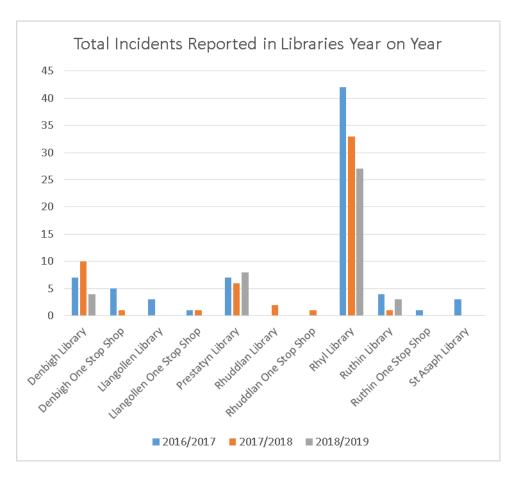

### 1. Total Reported Incidents

|       | 2016/2017 | 2017/2018 | 2018/2019 |
|-------|-----------|-----------|-----------|
| TOTAL | 1291      | 1546      | 1610      |

| Location of Incidents |              |              |              |        |          |          |                    |  |  |  |
|-----------------------|--------------|--------------|--------------|--------|----------|----------|--------------------|--|--|--|
|                       |              |              |              |        |          | Third    |                    |  |  |  |
|                       |              |              |              |        | School   | Party    |                    |  |  |  |
|                       | Denbighshire |              | Road Traffic |        | Offsite  | Private  |                    |  |  |  |
|                       | Property     | Public Place | Incident     | School | Incident | Property | <b>Grand Total</b> |  |  |  |
| Asset Damage          | 15           | 7            | 1            | 10     |          | 3        | 36                 |  |  |  |
| Major Injury          | 8            | 3            |              | 10     |          | 2        | 23                 |  |  |  |
| Minor Injury          | 496          | 38           | 3            | 377    | 10       | 73       | 997                |  |  |  |
| Non Injury            | 241          | 37           | 2            | 46     | 3        | 204      | 533                |  |  |  |
| Vehicle               | 3            | 9            | 5            | 2      |          | 2        | 21                 |  |  |  |
| <b>Grand Total</b>    | 763          | 94           | 11           | 445    | 13       | 284      | 1610               |  |  |  |