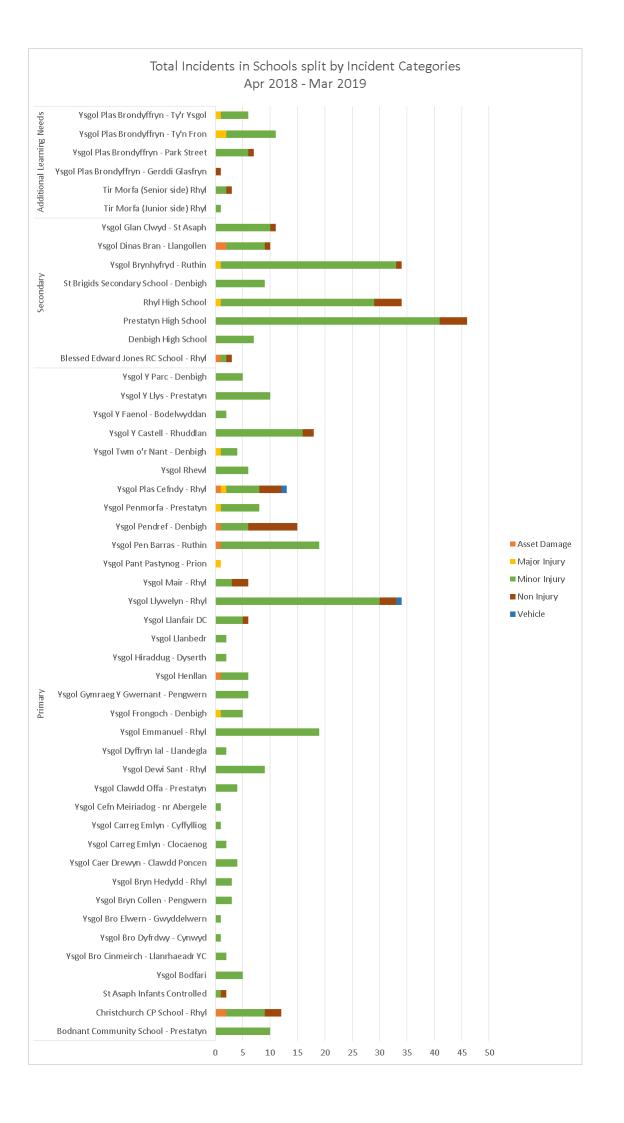

# Accident Incident Report

April 2018 - March 2019

### Contents

| 1. Total Reported Incidents                        | 3  |
|----------------------------------------------------|----|
| 2. Major Injuries/RIDDOR Reports                   | 7  |
| 3. Minor Injuries Reported for the financial year1 | 10 |
| 4. Incidents Involving Vehicle & Asset Damage1     | 12 |
| 5. Injuries By Type1                               | 13 |
| 6. Injuries By Injured Person Type1                | 14 |
| 7. Cause of Incident by Location1                  | 15 |

### 1. Total Reported Incidents



|       | 2016/2017 | 2017/2018 | 2018/2019 |
|-------|-----------|-----------|-----------|
| TOTAL | 1291      | 1546      | 1610      |













| Location of Incidents |              |              |              |        |          |          |                    |  |  |  |
|-----------------------|--------------|--------------|--------------|--------|----------|----------|--------------------|--|--|--|
|                       |              |              |              |        |          | Third    |                    |  |  |  |
|                       |              |              |              |        | School   | Party    |                    |  |  |  |
|                       | Denbighshire |              | Road Traffic |        | Offsite  | Private  |                    |  |  |  |
|                       | Property     | Public Place | Incident     | School | Incident | Property | <b>Grand Total</b> |  |  |  |
|