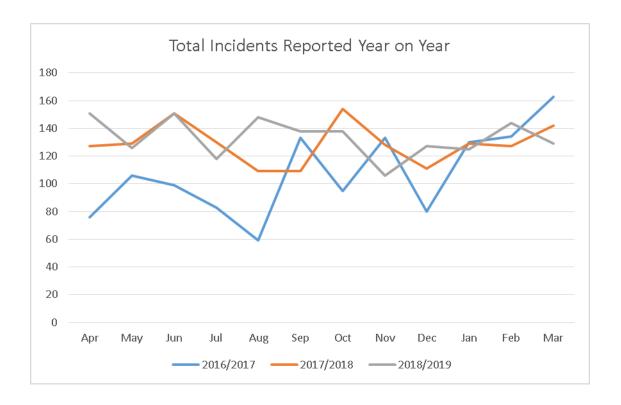

### 1. Total Reported Incidents

|       | 2016/2017 | 2017/2018 | 2018/2019 |
|-------|-----------|-----------|-----------|
| TOTAL | 1291      | 1546      | 1610      |

| Location of Incidents |              |              |              |        |          |          |                    |  |  |  |
|-----------------------|--------------|--------------|--------------|--------|----------|----------|--------------------|--|--|--|
|                       |              |              |              |        |          | Third    |                    |  |  |  |
|                       |              |              |              |        | School   | Party    |                    |  |  |  |
|                       | Denbighshire |              | Road Traffic |        | Offsite  | Private  |                    |  |  |  |
|                       | Property     | Public Place | Incident     | School | Incident | Property | <b>Grand Total</b> |  |  |  |
| Asset Damage          | 15           | 7            | 1            | 10     |          | 3        | 36                 |  |  |  |
| Major Injury          | 8            | 3            |              | 10     |          | 2        | 23                 |  |  |  |
| Minor Injury          | 496          | 38           | 3            | 377    | 10       | 73       | 997                |  |  |  |
| Non Injury            | 241          | 37           | 2            | 46     | 3        | 204      | 533                |  |  |  |
| Vehicle               | 3            | 9            | 5            | 2      |          | 2        | 21                 |  |  |  |
| <b>Grand Total</b>    | 763          | 94           | 11           | 445    | 13       | 284      | 1610               |  |  |  |