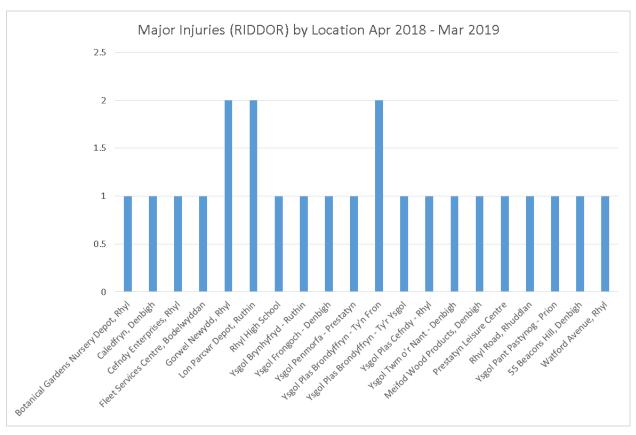

# 2. Major Injuries/RIDDOR Reports

| Major / RIDDOR                | 2015/2016 | 2016/2017 | 2017/2018 | 2018/2019 |
|-------------------------------|-----------|-----------|-----------|-----------|
| Adult & Business Services     | 6         | 1         |           |           |
| Communications, Marketing &   |           |           |           |           |
| Leisure                       |           | 2         |           |           |
| Community Support Services    |           | 3         | 2         | 4         |
| Customers, Communications &   |           |           |           |           |
| Marketing                     |           | 1         |           |           |
| Education - Primary Schools   |           |           | 1         | 4         |
| Education - Secondary Schools |           |           | 2         | 2         |
| Education - Special Schools   |           | 2         | 2         | 4         |
| Facilities, Assets & Housing  |           | 1         | 1         | 2         |
| Highways & Environmental      |           |           |           |           |
| Services                      |           | 5         | 2         | 7         |
| Housing & Community           |           |           |           |           |
| Development                   | 1         |           |           |           |
| School                        | 6         | 2         |           |           |
| Grand Total                   | 13        | 17        | 10        | 23        |

#### **Details of RIDDOR Reported Events**

| Date       | Incident Location        | Injured Person       | Acc / Inc Type                  | Service                              | RIDDOR Category      | Detail                                               |
|------------|--------------------------|----------------------|---------------------------------|--------------------------------------|----------------------|------------------------------------------------------|
|            | Lon Parcwr Depot,        |                      |                                 | Highways & Environmental             | <u> </u>             |                                                      |
| 23/04/2018 | Ruthin                   | Employee             | Slip, Trip or Fall              | - '                                  | Over 7 Day Incident  | Twisted left knee when dismounting vehicle           |
|            | Ysgol Plas Brondyffryn - |                      |                                 |                                      | ·                    |                                                      |
| 18/05/2018 | Ty'n Fron                | Employee             | Thrown/Ejected Object           | Education - Special Schools          | Over 7 Day Incident  | Challenging behaviour from pupil                     |
|            | Ysgol Penmorfa -         |                      |                                 | -                                    |                      |                                                      |
| 06/06/2018 | Prestatyn                | Employee             | Challenging Behaviour           | Education - Primary Schools          | Over 7 Day Incident  | Challenging behaviour from pupil                     |
|            |                          |                      |                                 |                                      |                      |                                                      |
| 12/06/2018 | Rhyl High School         | Pupil                | Slip, Trip or Fall              | Education - Secondary Schools        | Member of Public     | Tripped on uneven ground while playing sports        |
| 16/06/2018 | Caledfryn, Denbigh       | Employee             | Hand Tools                      | Facilities, Assets & Housing         | Occupational Disease | HAVS referral from OH                                |
|            | Botanical Gardens        |                      |                                 | Highways & Environmental             |                      | Felt sudden pain in lower back when loading          |
| 31/07/2018 | Nursery Depot, Rhyl      | Employee             | Manual Handling                 | Services                             | Over 7 Day Incident  | pedestrian mower into pick up                        |
|            |                          |                      |                                 |                                      |                      | Pupil swinging on goal posts, one side of cross      |
|            | Ysgol Pant Pastynog -    |                      |                                 |                                      |                      | bar came loose, child fell to floor taking bar with  |
| 19/07/2018 | Prion                    | Pupil                | Falling Object                  | Education - Primary Schools          | Member of Public     | him & was struck on the head with it                 |
|            |                          |                      |                                 | Highways & Environmental             |                      |                                                      |
| 01/08/2018 | Rhyl Road, Rhuddlan      | Employee             | Manual Handling                 | Services                             | Over 7 Day Incident  | Pulled back using stihl saw                          |
|            | 55 Beacons Hill,         |                      |                                 | Highways & Environmental             |                      |                                                      |
| 10/09/2018 | Denbigh                  | Employee             | Slip, Trip or Fall              | Services                             | Over 7 Day Incident  | Twisted knee collecting refuse sacks                 |
|            | Ysgol Brynhyfryd -       |                      |                                 |                                      |                      | Injured wrist when falling over carpet near          |
| 14/09/2018 | Ruthin                   | Pupil                | Slip, Trip or Fall              | Education - Secondary Schools        | Member of Public     | canteen                                              |
|            | Ysgol Frongoch -         |                      |                                 |                                      |                      |                                                      |
| 18/10/2018 | Denbigh                  | Employee             | Playground Incident             | Education - Primary Schools          | Over 7 Day Incident  | Fell into hole on playing field                      |
|            | Ysgol Twm o'r Nant -     |                      |                                 |                                      |                      | Door closed quickly in the wind and slammed on       |
| 16/10/2018 | Denbigh                  | Pupil                | Trap, Pinch or Entanglement     | Education - Primary Schools          | Member of Public     | finger on catch side                                 |
|            |                          |                      |                                 |                                      |                      | Stood on chair to access high switch. Chair          |
| 04/12/2018 | Gorwel Newydd, Rhyl      | Employee             | Slip, Trip or Fall              | Community Support Services           | Over 7 Day Incident  | toppled over                                         |
|            | Ysgol Plas Brondyffryn - |                      |                                 |                                      |                      |                                                      |
| 10/12/2018 | Ty'r Ysgol               | Employee             | Challenging Behaviour           | Education - Special Schools          | Over 7 Day Incident  | Challenging behaviour from pupil                     |
| 00/04/2040 | Prestatyn Leisure        |                      | 5 III. O                        |                                      |                      |                                                      |
| 08/01/2019 | Centre                   | Pupil                | Falling Object                  | Facilities, Assets & Housing         | Member of Public     | Metal ceiling tile fell & hit IP on head             |
| 22/04/2040 | Ysgol Plas Brondyffryn - |                      |                                 |                                      |                      |                                                      |
| 23/01/2019 | Ty'n Fron                | Employee             | Challenging Behaviour           | Education - Special Schools          | Over 7 Day Incident  | Challenging behaviour from pupil                     |
| 22/01/2010 | Lon Parcwr Depot,        | Emandance            | Clin Trin on Foll               | Highways & Environmental             | Ouga 7 Day Incident  | Climped on Meyligher room 9 turisted only            |
| 22/01/2019 | Ruthin                   | Employee             | Slip, Trip or Fall              | Services                             | Over 7 Day Incident  | Slipped on Workshop ramp & twisted ankle             |
| 10/02/2010 | Meifod Wood Products,    | Emanlaria            | Manual Handling                 | Community Commont Commission         | Ouga 7 Day Incide    | Strained lower back when assisting to move a         |
| 19/02/2019 | Denbigh                  | Employee             | Manual Handling                 | Community Support Services           | Over 7 Day Incident  | table Pulled ligaments in back & down right leg when |
| 19/02/2019 | Watford Avenue, Rhyl     | Employee             | Manual Handling                 | Highways & Environmental<br>Services | Over 7 Day Incident  | lifting a food caddy                                 |
| 22/03/2019 | Gorwel Newydd, Rhyl      | Employee<br>Employee | Manual Handling Manual Handling | Community Support Services           | Over 7 Day Incident  | Hurt back trying to support a tenant                 |
| 22/05/2019 | Fleet Services Centre,   | Limpioyee            | Ivianual Fidilulling            | Highways & Environmental             | Over 7 Day incluent  | Thurt back trying to support a tenant                |
| 18/03/2019 | Bodelwyddan              | Employee             | Hand Tools                      | Services                             | Occupational Disease | HAVS referral from OH                                |
| 19/03/2019 | ,                        | Pupil                | Challenging Behaviour           | Education - Special Schools          | Over 7 Day Incident  | Challenging behaviour from pupil                     |
| 13/03/2019 | Cefndy Enterprises,      | гарп                 | Chancinging Deliavious          | Laddation Special Schools            | Over 7 Day moderit   | Chancinging Deliaviour Holli pupil                   |
| 25/03/2019 | Rhyl                     | Employee             | Slip, Trip or Fall              | Community Support Services           | Over 7 Day Incident  | Slip, trip, fall                                     |
| 23/03/2019 | ixiiyi                   | Linbioyee            | Silp, IIIP OI Fall              | community support services           | over 7 Day incluent  | Joinh, mih, iali                                     |