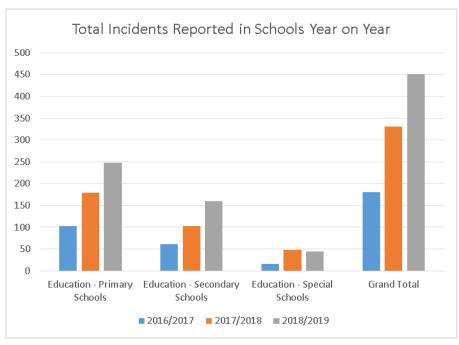

# 2. Major Injuries/RIDDOR Reports

| Major / RIDDOR                | 2015/2016 | 2016/2017 | 2017/2018 | 2018/2019 |
|-------------------------------|-----------|-----------|-----------|-----------|
| Adult & Business Services     | 6         | 1         |           |           |
| Communications, Marketing &   |           |           |           |           |
| Leisure                       |           | 2         |           |           |
| Community Support Services    |           | 3         | 2         | 4         |
| Customers, Communications &   |           |           |           |           |
| Marketing                     |           | 1         |           |           |
| Education - Primary Schools   |           |           | 1         | 4         |
| Education - Secondary Schools |           |           | 2         | 2         |
| Education - Special Schools   |           | 2         | 2         | 4         |
| Facilities, Assets & Housing  |           | 1         | 1         | 2         |
| Highways & Environmental      |           |           |           |           |
| Services                      |           | 5         | 2         | 7         |
| Housing & Community           |           |           |           |           |
| Development                   | 1         |           |           |           |
| School                        | 6         | 2         |           |           |
| Grand Total                   | 13        | 17        | 10        | 23        |