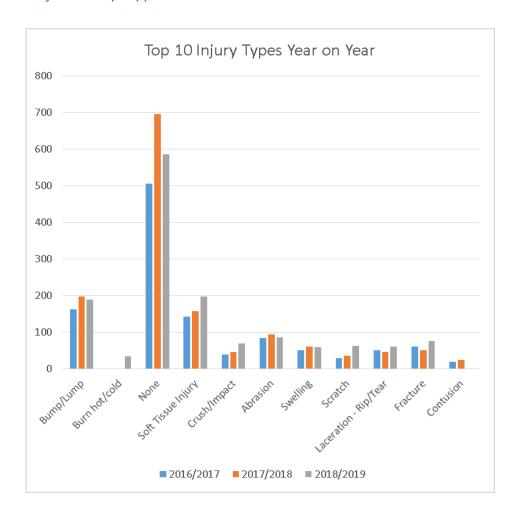

| Education - Primary Schools       |           |           | 1         | 5         |
| Education - Secondary Schools     |           | 2         | 1         | 3         |
| Education - Special Schools       |           |           |           | 1         |
| Education & Children's Services   |           |           | 1         | 1         |
| Facilities, Assets & Housing      |           |           | 7         | 8         |
| Highways & Environmental Services | 5         | 4         | 22        | 11        |
| Planning & Public Protection      |           |           | 1         | 1         |
| School                            | 3         |           |           |           |
| Grand Total                       | 14        | 16        | 39        | 36        |

### 5. Injuries By Type



#### 6. Injuries By Injured Person Type





### 7. Cause of Incident by Location

| Causes of Recorded Injury/Accidents | Denbighshire<br>Property | Public<br>Place | Road<br>Traffic<br>Incident | School | School<br>Offsite<br>Incident | Third Party<br>Private<br>Property | Grand<br>Total |
|-------------------------------------|--------------------------|-----------------|-----------------------------|--------|-------------------------------|------------------------------------|----------------|
| Animal                              | 2                        |                 |                             | 3      |                               | 2                                  | 7              |
| Challenging Behaviour               | 47                       | 18              |