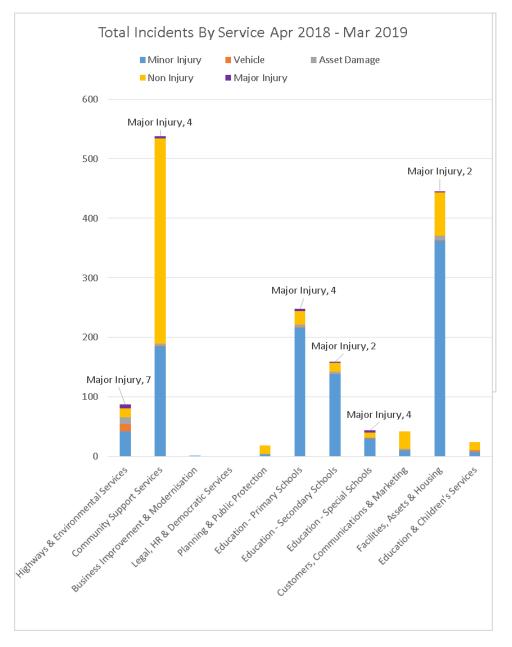

# 2. Major Injuries/RIDDOR Reports

| Major / RIDDOR                | 2015/2016 | 2016/2017 | 2017/2018 | 2018/2019 |
|-------------------------------|-----------|-----------|-----------|-----------|
| Adult & Business Services     | 6         | 1         |           |           |
| Communications, Marketing &   |           |           |           |           |
| Leisure                       |           | 2         |           |           |
| Community Support Services    |           | 3         | 2         | 4         |
| Customers, Communications &   |           |           |           |           |
| Marketing                     |           | 1         |           |           |
| Education - Primary Schools   |           |           | 1         | 4         |
| Education - Secondary Schools |           |           | 2         | 2         |
| Education - Special Schools   |           | 2         | 2         | 4         |
| Facilities, Assets & Housing  |           | 1         | 1         | 2         |
| Highways & Environmental      |           |           |           |           |
| Services                      |           | 5         | 2         | 7         |
| Housing & Community           |           |           |           |           |
| Development                   | 1         |           |           |           |
| School                        | 6         | 2         |           |           |
| Grand Total                   | 13        | 17        | 10        | 23        |