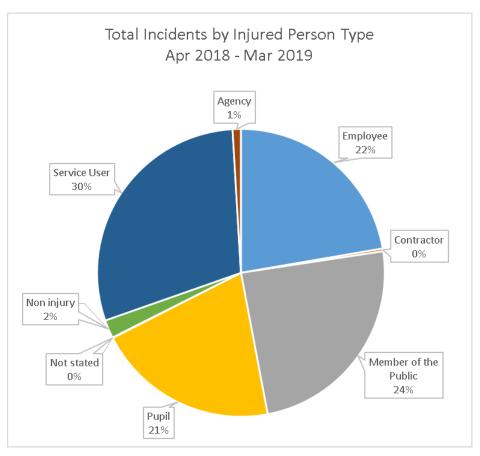

|           | 1         | 5         |
| Education - Secondary Schools     |           | 2         | 1         | 3         |
| Education - Special Schools       |           |           |           | 1         |
| Education & Children's Services   |           |           | 1         | 1         |
| Facilities, Assets & Housing      |           |           | 7         | 8         |
| Highways & Environmental Services | 5         | 4         | 22        | 11        |
| Planning & Public Protection      |           |           | 1         | 1         |
| School                            | 3         |           |           |           |
| Grand Total                       | 14        | 16        | 39        | 36        |

### 5. Injuries By Type



#### 6. Injuries By Injured Person Type





### 7. Cause of Incident by Location

| Causes of Recorded Injury/Accidents | Denbighshire<br>Property | Public<br>Place | Road<br>Traffic<br>Incident | School | School<br>Offsite<br>Incident | Third Party<br>Private<br>Property | Grand<br>Total |
|-------------------------------------|--------------------------|-----------------|-----------------------------|--------|-------------------------------|------------------------------------|----------------|
| Animal                              | 2                        |                 |                             | 3      |                               | 2                                  | 7              |
| Challenging Behaviour               | 47                       | 18              |                             | 83     | 2